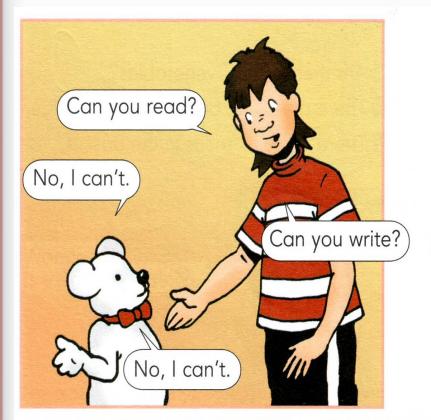

# Can

|      | +         |                           | ?              |                                                 |
|------|-----------|---------------------------|----------------|-------------------------------------------------|
| 1    | can sing. | I cannot (can't) sing.    | Can I sing?    | Yes, you can. /                                 |
| You  | can sing. | You cannot (can't) sing.  | Can you sing?  | No, you can't.<br>Yes, I can. /<br>No, I can't. |
| Не   | can sing. | He cannot (can't) sing.   | Can he sing?   | Yes, he can. /<br>No, he can't.                 |
| She  | can sing. | She cannot (can't) sing.  | Can she sing?  | Yes, she can. /<br>No, she can't.               |
| lt   | can sing. | It cannot (can't) sing.   | Can it sing?   | Yes, it can. /<br>No, it can't.                 |
| We   | can sing. | We cannot (can't) sing.   | Can we sing?   | Yes, you can. /<br>No, you can't.               |
| You  | can sing. | You cannot (can't) sing.  | Can you sing?  | Yes, we can. / No, we can't.                    |
| They | can sing. | They cannot (can't) sing. | Can they sing? | Yes, they can. /<br>No, they can't.             |

- & Kozamo uckame ga kaжем kakво може ga прави някой или нещо, употребяваме can. I can sing. He can read.
- Когато uckame ga kaжем kak8o не може ga прави някой или нещо, употребяваме cannot. Кратката форма е can't. You cannot sing. You can't sing.
- Когато uckame ga nonumame kakво може ga прави някой или нещо, започваме въпроса с сап. Can you sing?

Кратките отговори са: Yes, I can. / No, I can't.

1. Fill in. can

can't

- 1 Wiz ......t read.
- Wiz .Can ... swim.
- Wiz Can... growl.

- Wiz can t sing.
- 5 Wizcan. t. dance. 6 Wiz can t draw.